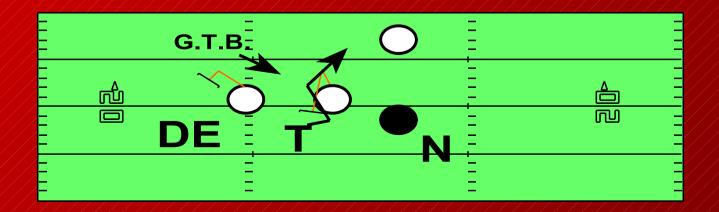

# PASS RUSH 3 WAY

PASS RUSH=GET TO BACK (GTB)
THE ONLY BLOCKER WHO CAN BLOCK YOU; IS YOU!
KNOCKDOWNS, SACKS! (UPSET IF WE BLITZ)
EFFECTIVE (4 MAN) PASS RUSH UNIT
1-2 CLUB RIP OR JAB
1-2-3 FAKE OLE/CHOP-CLUB-JAB

# EDGE PASS RUSH

- PICK A SPOT (SET POINT) (LOOK BEYOND)
- GET OFF (WORK EDGE MOVE CENTER)
- CLUB-RIP
  - KNOCK GAP HAND (ELBOW AREA) STEP FOR WIDTH
  - STEP WITH I/S FOOT AS LOWER I/S HIP & SHOULDER TO THROW RIP (SCRAPE PAINT)
  - LEAN & LEVERAGE (SCRAMBLE BRAIN WITH THUMB)
  - REACH WITH OPPOSITE ARM (RIP ELBOW) (FINISH)
- · CLUB-JAB
  - FORCE BLOCKER TO STOP FEET
  - KNOCK GAP HAND (ELBOW AREA) STEP FOR WIDTH
  - STAEP WITH I/S FOOT AS THROW JAB OVER NEAR SHOULDER
  - CHECK! (POINT TOE) (FINISH)
- CHOP (SPEED RUSH)
  - OI HAND EXTENDED CHOP HAND DOWN GET IT BACK UP TO REPLACE
  - LEAN & LEVERAGE
  - FINISH (RIP ELBÓW)