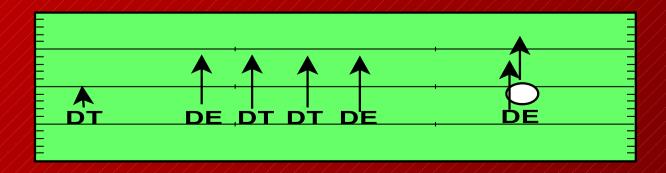

## TACKLE SET LINE PRINCIPLE

### T.S.L. PRINCIPLES (DE'S)

- -GET OFF
- •FIRST 2 OR 3 STEPS THE SAME (RUSH & GAMES)
- -MAKE OT COME OUT & STOP SPEED RUSH —IF NOT KEEP GOING
- OT CROSSES THE T.S.L., PLANT O/S FOOT HARD & CLUB HIM OUT
- •CANNOT READ OT OR SETS ON THE T.S.L. = SPEED RUSH
- **•CLUB-RIP (1-2)**
- •IF OT FLOATS = BULL