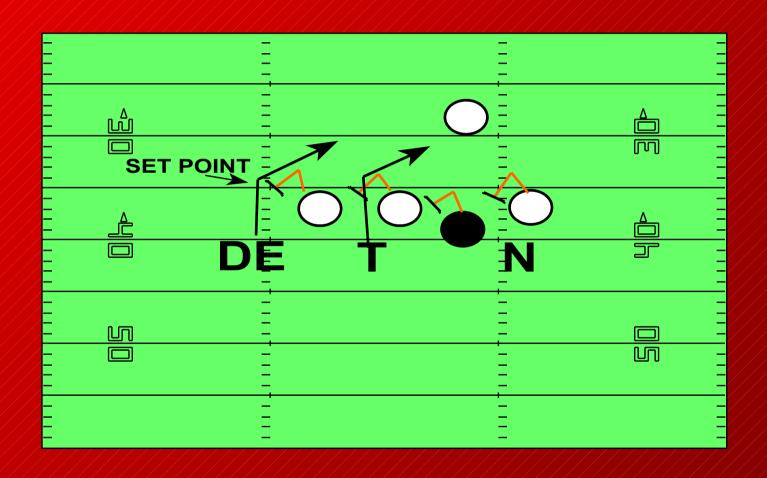

### SET POINT DRILL

- START ON BALL MOVEMENT
- EXPLODE TO SET POINT 4 YARDS DEEP
- BIG 1st STEP
- PLAY AT HEIGHT OF STANCE

# EDGE PASS RUSH

- PICK A SPOT (SET POINT) (LOOK BEYOND)
- GET OFF (WORK EDGE MOVE CENTER)
- CLUB-RIP
  - KNOCK GAP HAND (ELBOW AREA) STEP FOR WIDTH
  - STEP WITH I/S FOOT AS LOWER I/S HIP & SHOULDER TO THROW RIP (SCRAPE PAINT)
  - LEAN & LEVERAGE (SCRAMBLE BRAIN WITH THUMB)
  - REACH WITH OPPOSITE ARM (RIP ELBOW) (FINISH)
- · CLUB-JAB
  - FORCE BLOCKER TO STOP FEET
  - KNOCK GAP HAND (ELBOW AREA) STEP FOR WIDTH
  - STAEP WITH I/S FOOT AS THROW JAB OVER NEAR SHOULDER
  - CHECK! (POINT TOE) (FINISH)
- CHOP (SPEED RUSH)
  - OI HAND EXTENDED CHOP HAND DOWN GET IT BACK UP TO REPLACE
  - LEAN & LEVERAGE
  - FINISH (RIP ELBÓW)