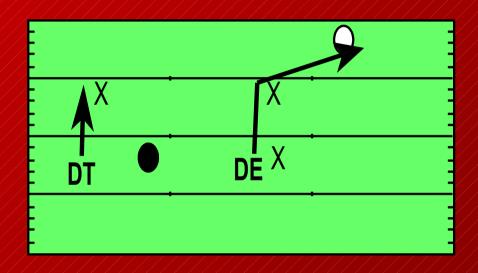

### ·/TAG

- OLLINES UP AT 3-5 YARDS FROM DL
- ON OL MOVEMENT DI GETS OFF TRYING TO SPRINT TO THE BACKPEDDLING OL
- TENNIS BALLS

- TURN THE EDGE DRILL
  - START ON BALL MOVEMENT
  - RUN & LEAN AROUND CIRCLE (DIP I/S HIP & SHOULDER) TOES IN
  - ADD ANOTHER PLAYER I/S CIRCLE (PRE-FIT)
- TURN OL HIPS
  - WIDE ALIGNMENT
  - START ON BALL MOVEMENT
  - READ SET OF TACKLE (QUICK/DEEP SET)