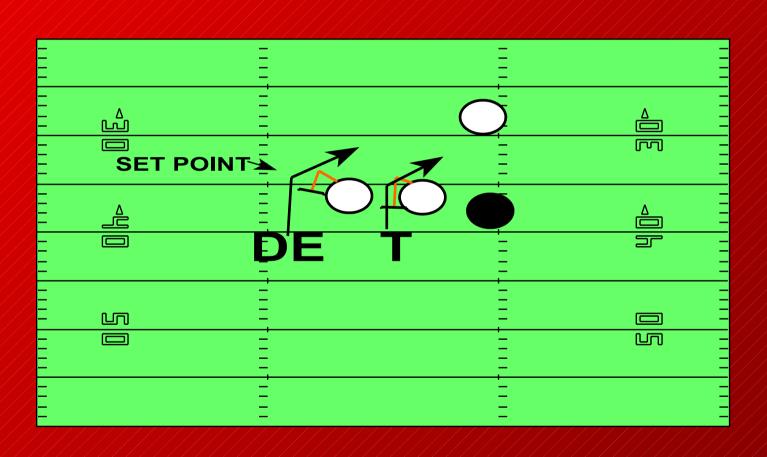

### SET POINT DRILL

- START ON BALL MOVEMENT
- EXPLODE TO SET POINT 4 YARDS DEEP
- BIG 1st STEP
- PLAY AT HEIGHT OF STANCE

# EDGE PASS RUSH

- PICK A SPOT (SET POINT) (LOOK BEYOND)
- GET OFF (WORK EDGE MOVE CENTER)
- CLUB-RIP
  - KNOCK GAP HAND (ELBOW AREA) STEP FOR WIDTH
  - STEP WITH I/S FOOT AS LOWER I/S HIP & SHOULDER TO THROW RIP (SCRAPE PAINT)
  - LEAN & LEVERAGE (SCRAMBLE BRAIN WITH THUMB)
  - REACH WITH OPPOSITE ARM (RIP ELBOW) (FINISH)
- · CLUB-JAB
  - FORCE BLOCKER TO STOP FEET
  - KNOCK GAP HAND (ELBOW AREA) STEP FOR WIDTH
  - STAEP WITH I/S FOOT AS THROW JAB OVER NEAR SHOULDER
  - CHECK! (POINT TOE) (FINISH)
- CHOP (SPEED RUSH)
  - OI HAND EXTENDED CHOP HAND DOWN GET IT BACK UP TO REPLACE
  - LEAN & LEVERAGE
  - FINISH (RIP ELBÓW)