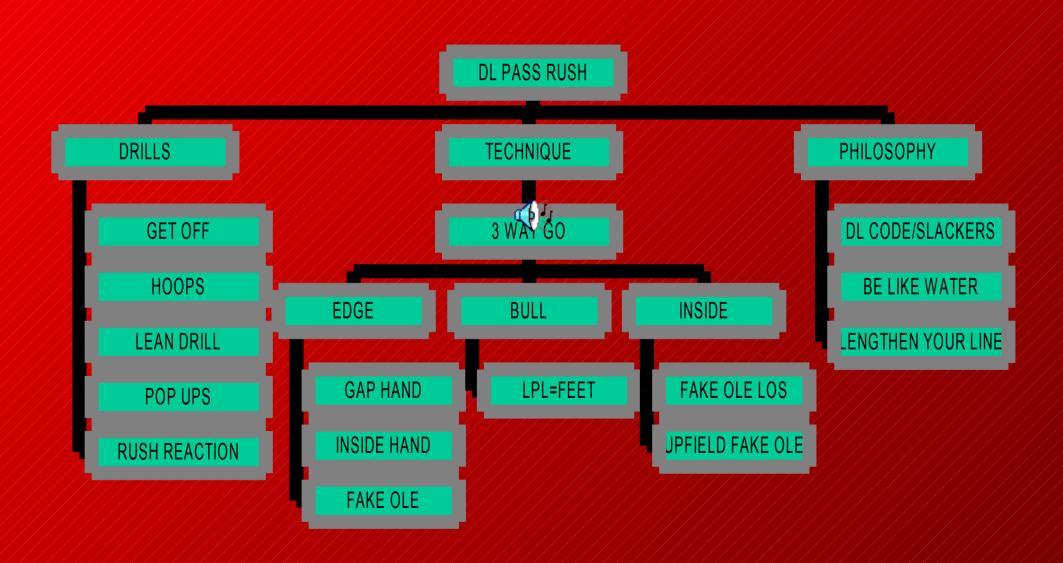

# DL PASS RUSH FLOW CHART

# PRINCIPLES OF PASS RUSH

- ANTICIPATION OF PASS SITUATION
- KNOW YOUR OPPONENT
- KEYS
- INITIAL MOVE
- ESCAPE BLOCKER
- RESPOND TO PASSER (RUSH LANES)
- RESPOND TO BALL

# PASS RUSH OBJECTIVES

- FORCE THE QB TO THROW ON TIME WITH ONLY 1 READ (T.D.)
- RESTRICT QB'S VISION (HANDS & BODIES)
- CONTAIN
- · SACK
- FORCE FUMBLES
- CREATE INTERCEPTION (T.D.)

# PASS RUSH FUNDAMENTALS

- STANCE (ALIGNMENT)
- WEIGHT DISTRIBUTION
- GET OFF
- FEET UNDER YOU
- GET TO SPOT
- POINT OF TECHNIQUE (HANDS & FEET NEVER STOP)
- VISION & AWARENESS
- TURN HIPS & SHOULDERS CON EDGE)
- SINK POINT INSIDE FOOT & TOE AT PASSER
- KILLZONE (BURST)

# PASS RUSH ZONES

- GET OFF
- POINT OF TECHNIQUE (JEDI)
- KILL ZONE

# PASS RUSH 3 WAY

PASS RUSH=GET TO BACK (GTB)
THE ONLY BLOCKER WHO CAN BLOCK YOU; IS YOU!
KNOCKDOWNS, SACKS! (UPSET IF WE BLITZ)
EFFECTIVE (4 MAN) PASS RUSH UNIT
1-2 CLUB RIP OR JAB
1-2-3 FAKE OLE/CHOP-CLUB-JAB

### EDGE

- 1. GAP HAND=CLUB/CHOP
- 2. INSIDE HAND=SWEEP/SWAT
- 3. FAKE OLE=IN/OUT
- 4. NO FEET=SPEED
- 5. NO HANDS=CLUB (GTB)

### BULL

- 1. LOW PAD LEVEL=FEET
- 2. BUTT-ESCAPE
- 3. SLIDE-STEP
- 4. BULLSPIN

### INSIDE

- 1. FAKE OLE (LOS)
- 2. UPFIELD FAKE OLE
- 3. SPIN (CHOP/RIP)