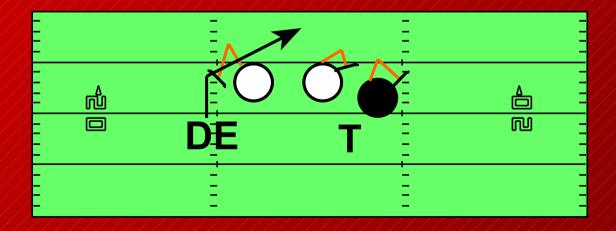

# EDGE PASS RUSH

- PICK A SPOT (SET POINT) (LOOK BEYOND)
- GET OFF (WORK EDGE MOVE CENTER)
- CLUB-RIP
  - KNOCK GAP HAND (ELBOW AREA) STEP FOR WIDTH
  - STEP WITH I/S FOOT AS LOWER I/S HIP & SHOULDER TO THROW RIP (SCRAPE PAINT)
  - LEAN & LEVERAGE (SCRAMBLE BRAIN WITH THUMB)
  - REACH WITH OPPOSITE ARM (RIP ELBOW) (FINISH)
- · CLUB-JAB
  - FORCE BLOCKER TO STOP FEET
  - KNOCK GAP HAND (ELBOW AREA) STEP FOR WIDTH
  - STAEP WITH I/S FOOT AS THROW JAB OVER NEAR SHOULDER
  - CHECK! (POINT TOE) (FINISH)
- CHOP (SPEED RUSH)
  - OI HAND EXTENDED CHOP HAND DOWN GET IT BACK UP TO REPLACE
  - LEAN & LEVERAGE
  - FINISH (RIP ELBÓW)

# EDGE PASS RUSH

- PICK A SPOT (SET POINT) (LOOK BEYOND)
- GET OFF (WORK EDGE MOVE CENTER)
- SWEEP
  - WANT QUICK & TIGHT MOTIONS
  - W/HANDS COME RIGHT OVER OFFENDER'S HANDS & TAKE DOWN (VIOLENT)
  - DLINSIDE HAND COMES OVER THE TOP & TAKES HANDS DOWN & IN
  - HIPS AROUND FINISH W/ A RIP (SCRAPE POINT)
- SWAT
  - BOTH ARMS SWAT (VIOLENT) ABOVE ELBOW AREA (OL HEAVY TOP)
  - HIPS AROUND FINISH W/ A RIP (SCRAPE PAINT)