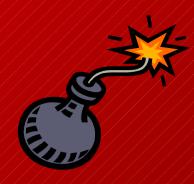

- RESTRICT QB'S VISION (HANDS & BODIES)
- CONTAIN
- · SACK
- FORCE FUMBLES
- CREATE INTERCEPTION (T.D.)

# PASS RUSH FUNDAMENTALS

- STANCE (ALIGNMENT)
- WEIGHT DISTRIBUTION
- GET OFF
- FEET UNDER YOU
- GET TO SPOT
- POINT OF TECHNIQUE (HANDS & FEET NEVER STOP)
- VISION & AWARENESS
- TURN HIPS & SHOULDERS CON EDGE)
- SINK POINT INSIDE FOOT & TOE AT PASSER
- KILLZONE (BURST)

# LOOK BEYOND



# PASS RUSH ZONES

- GET OFF
- POINT OF TECHNIQUE (JEDI)
- KILL ZONE

## TACKLE SET LINE PRINCIPLE



### T.S.L. PRINCIPLES (DE'S)

- -GET OFF
- •FIRST 2 OR 3 STEPS THE SAME (RUSH & GAMES)
- -MAKE OT COME OUT & STOP SPEED RUSH —IF NOT KEEP GOING
- OT CROSSES THE T.S.L., PLANT O/S FOOT HARD & CLUB HIM OUT
- •CANNOT READ OT OR SETS ON THE T.S.L. = SPEED RUSH
- **•CLUB-RIP (1-2)**
- •IF OT FLOATS = BULL





### BELLY BUSTERS

 TAKE 1 HARD STEP THAT REPLACES YOUR DOWN HAND AND ACCELERATE YOUR BODY FORWARD, LANDING ON YOUR BELLY.

### FULL LINE GET OFF

- USE FOOTBALL FOR THE KEY
- MODIFIED TO INCLUDE COD, GETTING HANDS UP IN PASS, SLANTS, CHUTES

### ·/TAG

- OLLINES UP AT 3-5 YARDS FROM DL
- ON OL MOVEMENT DI GETS OFF TRYING TO SPRINT TO THE BACKPEDDLING OL
- TENNIS BALLS



- TURN THE EDGE DRILL
  - START ON BALL MOVEMENT
  - RUN & LEAN AROUND CIRCLE (DIP I/S HIP & SHOULDER) TOES IN
  - ADD ANOTHER PLAYER I/S CIRCLE (PRE-FIT)
- TURN OL HIPS
  - WIDE ALIGNMENT
  - START ON BALL MOVEMENT
  - READ SET OF TACKLE (QUICK/DEEP SET)

### SET POINT DRILL

- START ON BALL MOVEMENT
- EXPLODE TO SET POINT 4 YARDS DEEP
- BIG 1st STEP
- PLAY AT HEIGHT OF STANCE

### LEAN DRILL

- ALIGN WITH I/S SHOULD