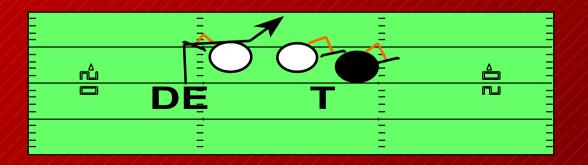

# EDGE PASS RUSH

- PICK A SPOT (SET POINT) (LOOK BEYOND)
- GET OFF (WORK EDGE MOVE CENTER)
- CLUB-RIP
  - KNOCK GAP HAND (ELBOW AREA) STEP FOR WIDTH
  - STEP WITH I/S FOOT AS LOWER I/S HIP & SHOULDER TO THROW RIP (SCRAPE PAINT)
  - LEAN & LEVERAGE (SCRAMBLE BRAIN WITH THUMB)
  - REACH WITH OPPOSITE ARM (RIP ELBOW) (FINISH)
- · CLUB-JAB
  - FORCE BLOCKER TO STOP FEET
  - KNOCK GAP HAND (ELBOW AREA) STEP FOR WIDTH
  - STAEP WITH I/S FOOT AS THROW JAB OVER NEAR SHOULDER
  - CHECK! (POINT TOE) (FINISH)
- CHOP (SPEED RUSH)
  - OI HAND EXTENDED CHOP HAND DOWN GET IT BACK UP TO REPLACE
  - LEAN & LEVERAGE
  - FINISH (RIP ELBÓW)

# EDGE PASS RUSH

- PICK A SPOT (SET POINT) (LOOK BEYOND)
- GET OFF (WORK EDGE MOVE CENTER)
- SWEEP
  - WANT QUICK & TIGHT MOTIONS
  - W/HANDS COME RIGHT OVER OFFENDER'S HANDS & TAKE DOWN (VIOLENT)
  - DLINSIDE HAND COMES OVER THE TOP & TAKES HANDS DOWN & IN
  - HIPS AROUND FINISH W/ A RIP (SCRAPE POINT)
- SWAT
  - BOTH ARMS SWAT (VIOLENT) ABOVE ELBOW AREA (OL HEAVY TOP)
  - HIPS AROUND FINISH W/ A RIP (SCRAPE PAINT)