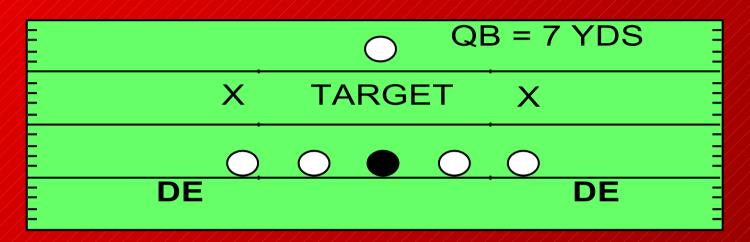

# EDGE PASS RUSH

- PICK A SPOT (SET POINT) (LOOK BEYOND)
- GET OFF (WORK EDGE MOVE CENTER)
- CLUB-RIP
  - KNOCK GAP HAND (ELBOW AREA) STEP FOR WIDTH
  - STEP WITH I/S FOOT AS LOWER I/S HIP & SHOULDER TO THROW RIP (SCRAPE PAINT)
  - LEAN & LEVERAGE (SCRAMBLE BRAIN WITH THUMB)
  - REACH WITH OPPOSITE ARM (RIP ELBOW) (FINISH)
- · CLUB-JAB
  - FORCE BLOCKER TO STOP FEET
  - KNOCK GAP HAND (ELBOW AREA) STEP FOR WIDTH
  - STAEP WITH I/S FOOT AS THROW JAB OVER NEAR SHOULDER
  - CHECK! (POINT TOE) (FINISH)
- CHOP (SPEED RUSH)
  - OI HAND EXTENDED CHOP HAND DOWN GET IT BACK UP TO REPLACE
  - LEAN & LEVERAGE
  - FINISH (RIP ELBÓW)

# EDGE PASS RUSH

- PICK A SPOT (SET POINT) (LOOK BEYOND)
- GET OFF (WORK EDGE MOVE CENTER)
- SWEEP
  - WANT QUICK & TIGHT MOTIONS
  - W/HANDS COME RIGHT OVER OFFENDER'S HANDS & TAKE DOWN (VIOLENT)
  - DLINSIDE HAND COMES OVER THE TOP & TAKES HANDS DOWN & IN
  - HIPS AROUND FINISH W/ A RIP (SCRAPE POINT)
- SWAT
  - BOTH ARMS SWAT (VIOLENT) ABOVE ELBOW AREA (OL HEAVY TOP)
  - HIPS AROUND FINISH W/ A RIP (SCRAPE PAINT)