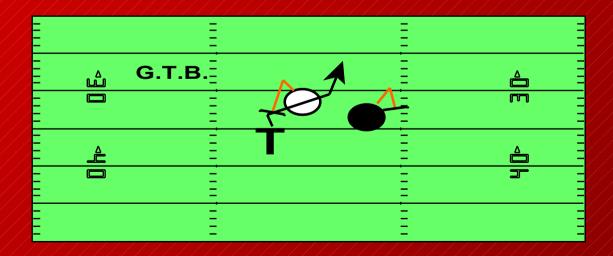

# PASS RUSH 3 WAY

PASS RUSH=GET TO BACK (GTB)
THE ONLY BLOCKER WHO CAN BLOCK YOU; IS YOU!
KNOCKDOWNS, SACKS! (UPSET IF WE BLITZ)
EFFECTIVE (4 MAN) PASS RUSH UNIT
1-2 CLUB RIP OR JAB
1-2-3 FAKE OLE/CHOP-CLUB-JAB

# EDGE PASS RUSH

- PICK A SPOT (SET POINT) (LOOK BEYOND)
- GET OFF (WORK EDGE MOVE CENTER)
- CLUB-RIP
  - KNOCK GAP HAND (ELBOW AREA) STEP FOR WIDTH
  - STEP WITH I/S FOOT AS LOWER I/S HIP & SHOULDER TO THROW RIP (SCRAPE PAINT)
  - LEAN & LEVERAGE (SCRAMBLE BRAIN WITH THUMB)
  - REACH WITH OPPOSITE ARM (RIP ELBOW) (FINISH)
- · CLUB-JAB
  - FORCE BLOCKER TO STOP FEET
  - KNOCK GAP HAND (ELBOW AREA) STEP FOR WIDTH
  - STAEP WITH I/S FOOT AS THROW JAB OVER NEAR SHOULDER
  - CHECK! (POINT TOE) (FINISH)
- CHOP (SPEED RUSH)
  - OI HAND EXTENDED CHOP HAND DOWN GET IT BACK UP TO REPLACE
  - LEAN & LEVERAGE
  - FINISH (RIP ELBÓW)